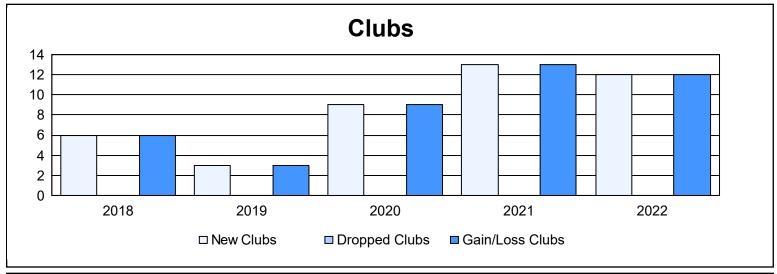

District 325 H As of June 2022 Cumulative

| Year      | New<br>Clubs | Dropped<br>Clubs | Gain/<br>Loss<br>Clubs | New<br>Members | Charter<br>Members | Reinstate<br>Members | Transfer<br>Members | Total<br>Member<br>Added | Total<br>Members<br>Dropped | Gain/<br>Loss<br>Members |
|-----------|--------------|------------------|------------------------|----------------|--------------------|----------------------|---------------------|--------------------------|-----------------------------|--------------------------|
| 2017-2018 | 6            | 0                | 6                      | 321            | 156                | 26                   | 1                   | 504                      | 384                         | 120                      |
| 2018-2019 | 3            | 0                | 3                      | 230            | 104                | 22                   | 2                   | 358                      | 316                         | 42                       |
| 2019-2020 | 9            | 0                | 9                      | 113            | 203                | 13                   | 1                   | 330                      | 315                         | 15                       |
| 2020-2021 | 13           | 0                | 13                     | 242            | 331                | 13                   | 0                   | 586                      | 250                         | 336                      |
| 2021-2022 | 12           | 0                | 12                     | 290            | 320                | 24                   | 5                   | 639                      | 438                         | 201                      |
| Average   | 9            | 0                | 9                      | 239            | 223                | 20                   | 2                   | 483                      | 341                         | 143                      |