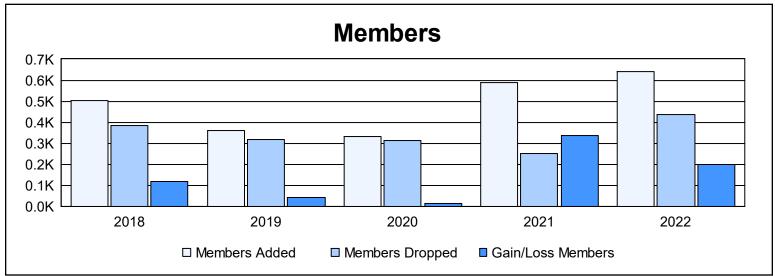

District 325 H As of June 2022 Cumulative

| Year      | New<br>Clubs | Dropped<br>Clubs | Gain/<br>Loss<br>Clubs | New<br>Members | Charter<br>Members | Reinstate<br>Members | Transfer<br>Members | Total<br>Member<br>Added | Total<br>Members<br>Dropped | Gain/<br>Loss<br>Members |
|-----------|--------------|------------------|------------------------|----------------|--------------------|----------------------|---------------------|--------------------------|-----------------------------|--------------------------|
| 2017-2018 | 6            | 0                | 6                      | 321            | 156                | 26                   | 1                   | 504                      | 384                         | 120                      |
| 2018-2019 | 3            | 0                | 3                      | 230            | 104                | 22                   | 2                   | 358                      | 316                         | 42                       |
| 2019-2020 | 9            | 0                | 9                      | 113            | 203                | 13                   | 1                   | 330                      | 315                         | 15                       |
| 2020-2021 | 13           | 0                | 13                     | 242            | 331                | 13                   | 0                   | 586                      | 250                         | 336                      |
| 2021-2022 | 12           | 0                | 12                     | 290            | 320                | 24                   | 5                   | 639                      | 438                         | 201                      |
| Average   | 9            | 0                | 9                      | 239            | 223                | 20                   | 2                   | 483                      | 341                         | 143                      |